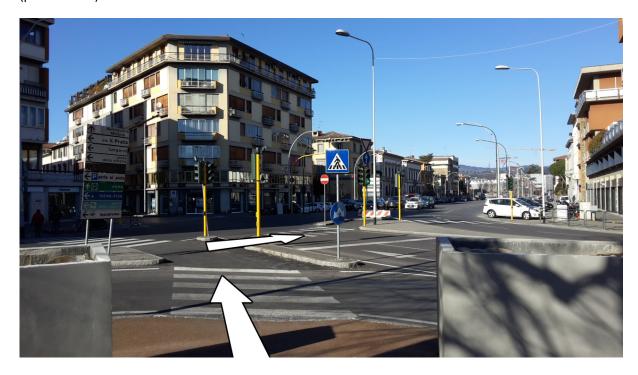

Go straight to the roundabout in the middle of the intersection (photo below)

Exit the opposite side of the roundabout and cross the street going to the right <u>as indicated by the arrows</u> (photo below)