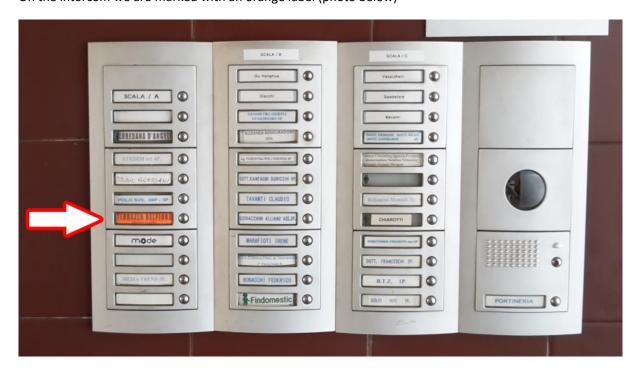

In front of you is the entrance to our building (photo below)

This is the entrance gate, we are at SCALA A entering the building is on the left at the end of the corridor (photo below)

On the intercom we are marked with an orange label (photo below)