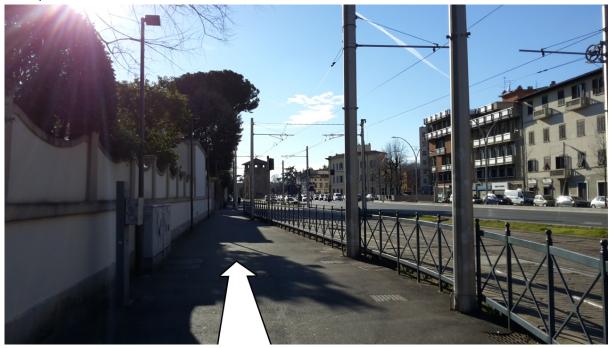

Continue now on via Diacceto staying on the sidewalk flanked by the railings (photo below).

At the end of via Diacceto the road curves to the left and always remaining on the same sidewalk you enter on Viale Fratelli Rosselli (photo below).