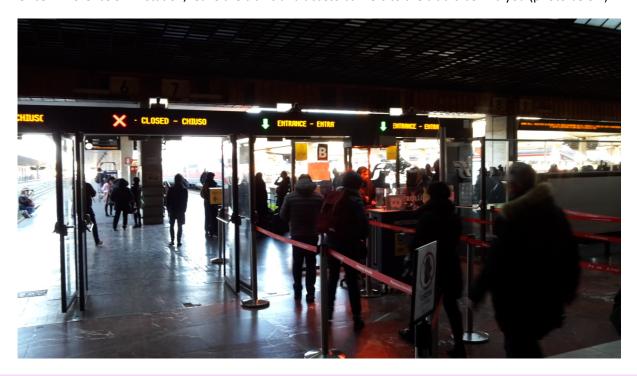

# How reach us from the Central train Station of Santa Maria Novella on foot

Reaching us on foot from the train station is very easy: about 600 meters so in a few minutes walk you will be with us.

Once in Florence SMN station, leave the trains and access barriers to the tracks behind you (photo below).

Turning your gaze to your right you will see the exit of Via Alamanni (pictured below).

At the end of the steps there is the tramway stop (photo below), continue right towards the pedestrian crossing.

Cross the road and once you reach the opposite sidewalk, head to the right <u>as indicated by the arrows</u> (photo below).