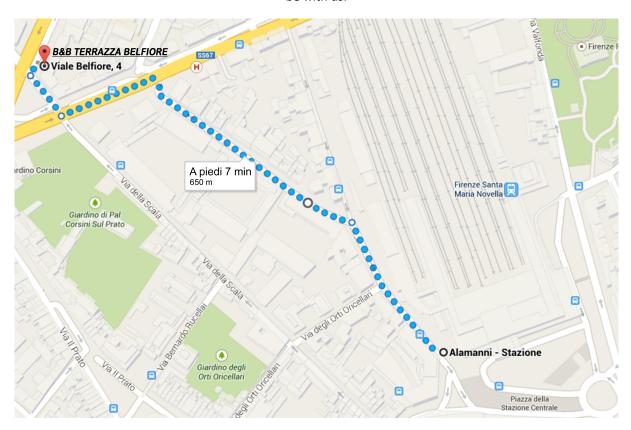

# How reach us from the Central train Station of Santa Maria Novella on foot

Reaching us on foot from the train station is very easy: about 600 meters so in a few minutes walk you will be with us.

Once in Florence SMN station, leave the trains and access barriers to the tracks behind you (photo below).