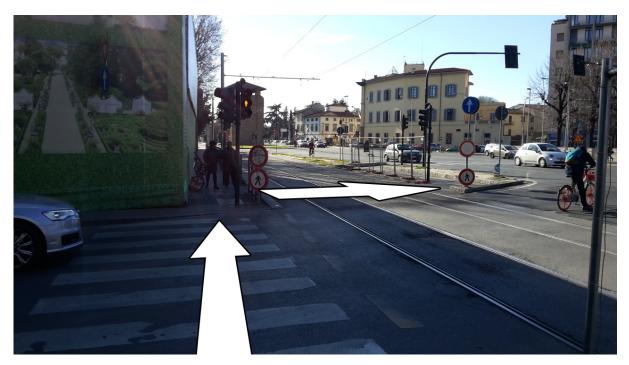

Continue on the avenue in the direction of Porta al Prato until the pedestrian crossing (photo below)

When you reach the crossing you will have to cross the avenue going to your right <u>as indicated by the arrows</u> (photo below)

Go straight to the roundabout in the middle of the intersection (photo below)

Exit the opposite side of the roundabout and cross the street going to the right <u>as indicated by the arrows</u> (photo below)