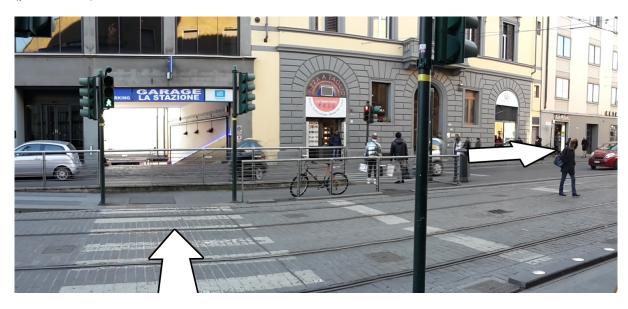

Turning your gaze to your right you will see the exit of Via Alamanni (pictured below).

At the end of the steps there is the tramway stop (photo below), continue right towards the pedestrian crossing.

Cross the road and once you reach the opposite sidewalk, head to the right <u>as indicated by the arrows</u> (photo below).

Cross the road and continue straight on along Via Alamanni (photo below).

At the end of via Alamanni the road curves to the left and always remaining on the same sidewalk you enter on via Diacceto (photo below).