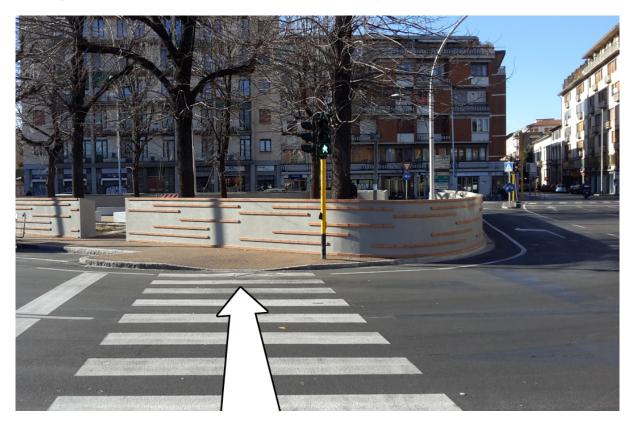

Go straight to the roundabout in the middle of the intersection (photo below)

Exit the opposite side of the roundabout and cross the street going to the right <u>as indicated by the arrows</u> (photo below)