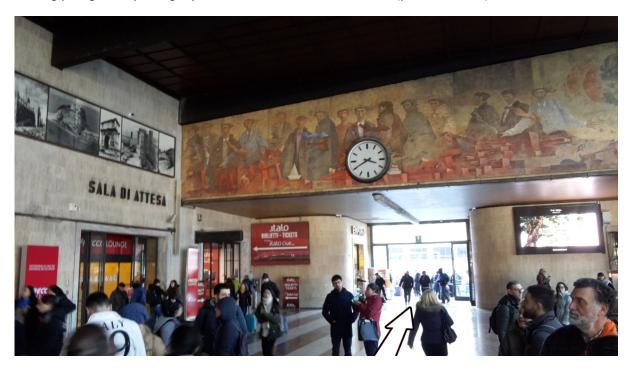

Turning your gaze to your right you will see the exit of Via Alamanni (pictured below).

At the end of the steps there is the tramway stop (photo below), continue right towards the pedestrian crossing.

Cross the road and once you reach the opposite sidewalk, head to the right <u>as indicated by the arrows</u> (photo below).