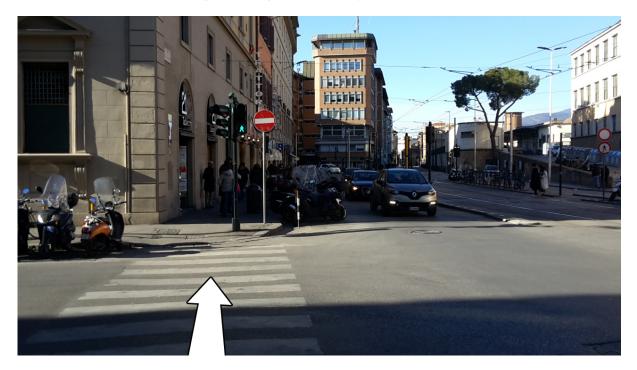

Continue on the avenue in the direction of Porta al Prato until the pedestrian crossing (photo below)

When you reach the crossing you will have to cross the avenue going to your right <u>as indicated by the arrows</u> (photo below)

Go straight to the roundabout in the middle of the intersection (photo below)

Exit the opposite side of the roundabout and cross the street going to the right <u>as indicated by the arrows</u> (photo below)