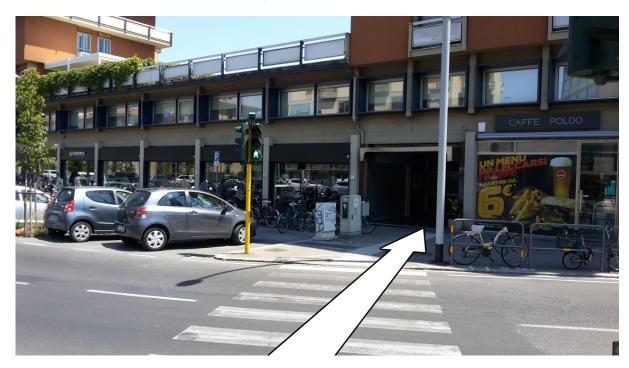

In front of you is the entrance to our building (photo below)

This is the entrance gate, we are at SCALA A entering the building is on the left at the end of the corridor (photo below)

On the intercom we are marked with an orange label (photo below)