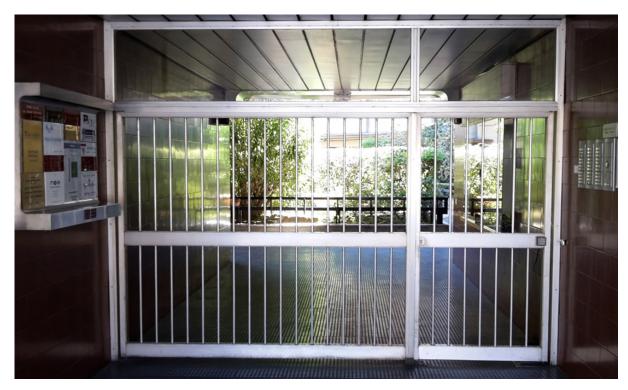

In front of you is the entrance to our building (photo below)

This is the entrance gate, we are at SCALA A entering the building is on the left at the end of the corridor (photo below)

On the intercom we are marked with an orange label (photo below)