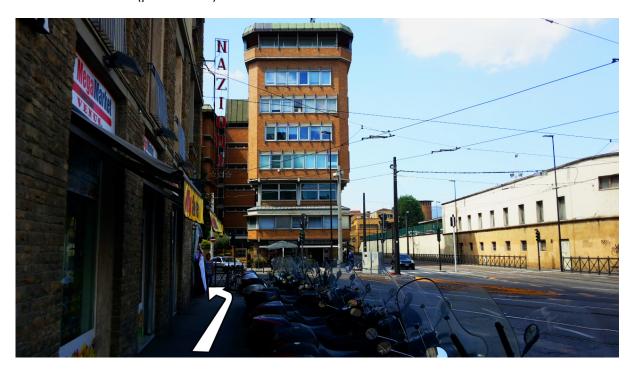

Continue now on via Diacceto staying on the sidewalk flanked by the railings (photo below).

At the end of via Diacceto the road curves to the left and always remaining on the same sidewalk you enter on Viale Fratelli Rosselli (photo below).