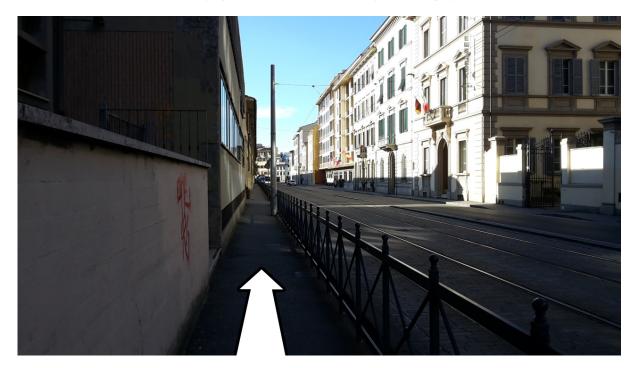

Continue now on via Diacceto staying on the sidewalk flanked by the railings (photo below).

At the end of via Diacceto the road curves to the left and always remaining on the same sidewalk you enter on Viale Fratelli Rosselli (photo below).