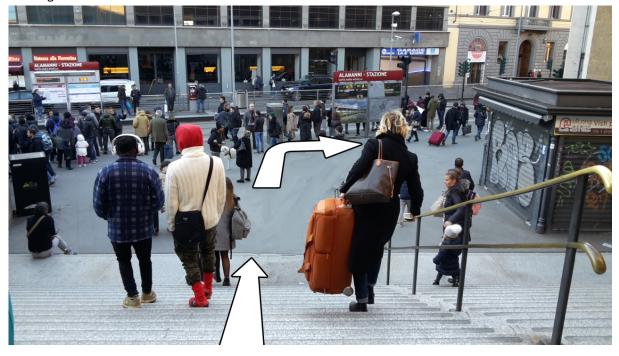

Turning your gaze to your right you will see the exit of Via Alamanni (pictured below).

At the end of the steps there is the tramway stop (photo below), continue right towards the pedestrian crossing.

Cross the road and once you reach the opposite sidewalk, head to the right <u>as indicated by the arrows</u> (photo below).

Cross the road and continue straight on along Via Alamanni (photo below).

At the end of via Alamanni the road curves to the left and always remaining on the same sidewalk you enter on via Diacceto (photo below).