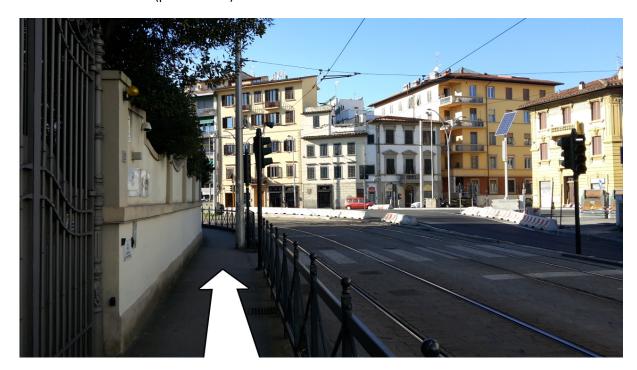

Cross the road and continue straight on along Via Alamanni (photo below).

At the end of via Alamanni the road curves to the left and always remaining on the same sidewalk you enter on via Diacceto (photo below).

Continue now on via Diacceto staying on the sidewalk flanked by the railings (photo below).

At the end of via Diacceto the road curves to the left and always remaining on the same sidewalk you enter on Viale Fratelli Rosselli (photo below).